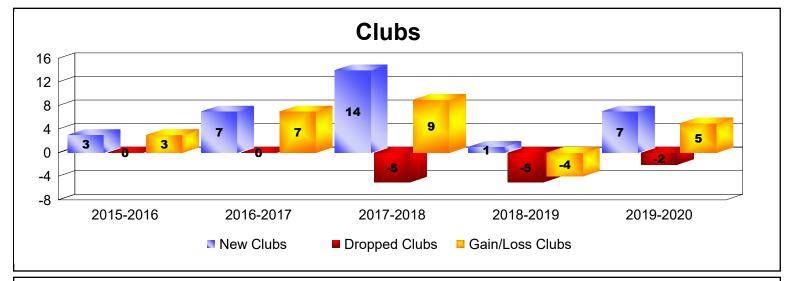

District 318 B As of June 2020 Cumulative

| Year      | New<br>Clubs | Dropped<br>Clubs | Gain/<br>Loss<br>Clubs | New<br>Members | Charter<br>Members | Reinstate<br>Members | Transfer<br>Members | Total<br>Member<br>Added | Total<br>Members<br>Dropped | Gain/<br>Loss<br>Members |
|-----------|--------------|------------------|------------------------|----------------|--------------------|----------------------|---------------------|--------------------------|-----------------------------|--------------------------|
| 2015-2016 | 3            | 0                | 3                      | 210            | 91                 | 32                   | 2                   | 335                      | -351                        | -16                      |
| 2016-2017 | 7            | 0                | 7                      | 406            | 185                | 29                   | 1                   | 621                      | -337                        | 284                      |
| 2017-2018 | 14           | -5               | 9                      | 642            | 420                | 27                   | 2                   | 1091                     | -465                        | 626                      |
| 2018-2019 | 1            | -5               | -4                     | 204            | 140                | 192                  | 0                   | 536                      | -899                        | -363                     |
| 2019-2020 | 7            | -2               | 5                      | 158            | 169                | 48                   | 4                   | 379                      | -599                        | -220                     |
| Average   | 6            | -2               | 4                      | 324            | 201                | 66                   | 2                   | 592                      | -530                        | 62                       |