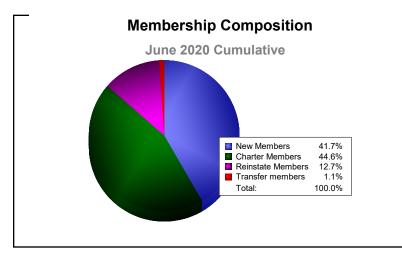

District 318 B As of June 2020 Cumulative

| Year      | New<br>Clubs | Dropped<br>Clubs | Gain/<br>Loss<br>Clubs | New<br>Members | Charter<br>Members | Reinstate<br>Members | Transfer<br>Members | Total<br>Member<br>Added | Total<br>Members<br>Dropped | Gain/<br>Loss<br>Members |
|-----------|--------------|------------------|------------------------|----------------|--------------------|----------------------|---------------------|--------------------------|-----------------------------|--------------------------|
| 2015-2016 | 3            | 0                | 3                      | 210            | 91                 | 32                   | 2                   | 335                      | -351                        | -16                      |
| 2016-2017 | 7            | 0                | 7                      | 406            | 185                | 29                   | 1                   | 621                      | -337                        | 284                      |
| 2017-2018 | 14           | -5               | 9                      | 642            | 420                | 27                   | 2                   | 1091                     | -465                        | 626                      |
| 2018-2019 | 1            | -5               | -4                     | 204            | 140                | 192                  | 0                   | 536                      | -899                        | -363                     |
| 2019-2020 | 7            | -2               | 5                      | 158            | 169                | 48                   | 4                   | 379                      | -599                        | -220                     |
| Average   | 6            | -2               | 4                      | 324            | 201                | 66                   | 2                   | 592                      | -530                        | 62                       |