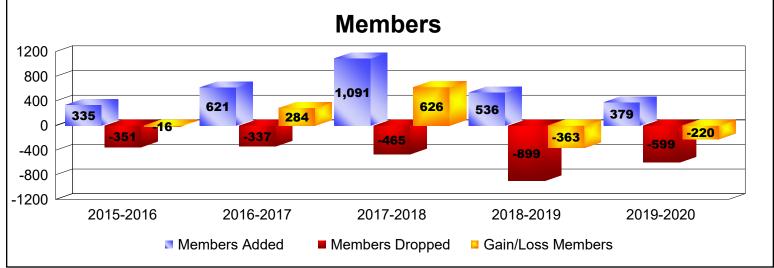

District 318 B As of June 2020 Cumulative

| Year      | New<br>Clubs | Dropped<br>Clubs | Gain/<br>Loss<br>Clubs | New<br>Members | Charter<br>Members | Reinstate<br>Members | Transfer<br>Members | Total<br>Member<br>Added | Total<br>Members<br>Dropped | Gain/<br>Loss<br>Members |
|-----------|--------------|------------------|------------------------|----------------|--------------------|----------------------|---------------------|--------------------------|-----------------------------|--------------------------|
| 2015-2016 | 3            | 0                | 3                      | 210            | 91                 | 32                   | 2                   | 335                      | -351                        | -16                      |
| 2016-2017 | 7            | 0                | 7                      | 406            | 185                | 29                   | 1                   | 621                      | -337                        | 284                      |
| 2017-2018 | 14           | -5               | 9                      | 642            | 420                | 27                   | 2                   | 1091                     | -465                        | 626                      |
| 2018-2019 | 1            | -5               | -4                     | 204            | 140                | 192                  | 0                   | 536                      | -899                        | -363                     |
| 2019-2020 | 7            | -2               | 5                      | 158            | 169                | 48                   | 4                   | 379                      | -599                        | -220                     |
| Average   | 6            | -2               | 4                      | 324            | 201                | 66                   | 2                   | 592                      | -530                        | 62                       |